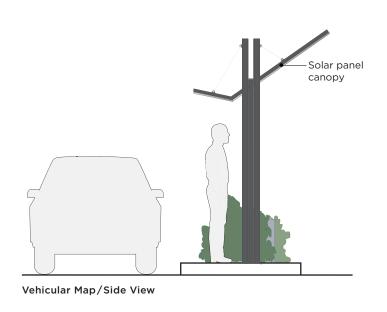

## **Process; Mock-ups and Prototypes**

Vehicular Scale Building ID/Front View

Pedestrian Building ID
Painted plywood mock-up

**Vehicular Building ID**Painted plywood mock-up

**Vehicular Building ID**Porcelain panel, metal bracket, sandstone base mock-up