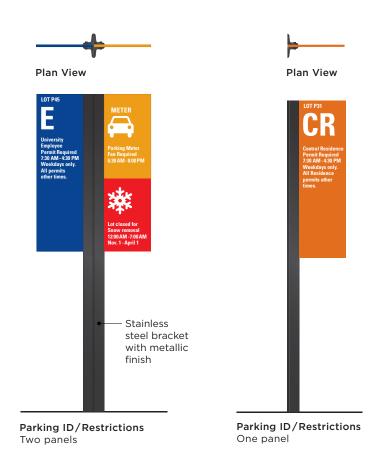

## **Material/Color Palette**

Staggered Sandstone Bases Mesh with local landscape; rock

forms/spires

Blue Panels Represent open sky

Exposed Metal Hardware Reflect industrial

local history