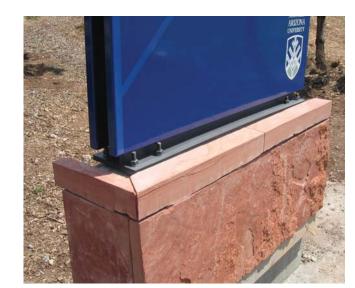

## **Material/Color Palette**

Staggered Sandstone Bases Mesh with local landscape; rock

forms/spires

Blue Panels Represent open sky

Exposed Metal Hardware Reflect industrial

local history