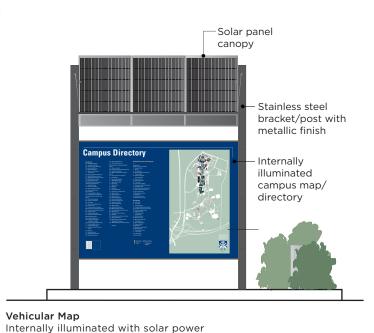

## **Process; Mock-ups and Prototypes**

Vehicular Scale Building ID/Front View

Pedestrian Building ID
Painted plywood mock-up

**Vehicular Building ID**Painted plywood mock-up

**Vehicular Building ID**Porcelain panel, metal bracket, sandstone base mock-up