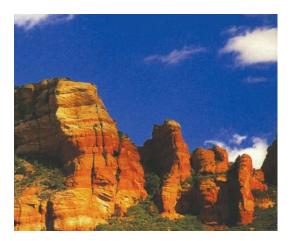

## **Design Reference/Inspiration**

Red sandstone rock spires, brilliant blue skies

Industrial local history; lumberjacks, railroads, and manufacturing. Western, mountain vernacular