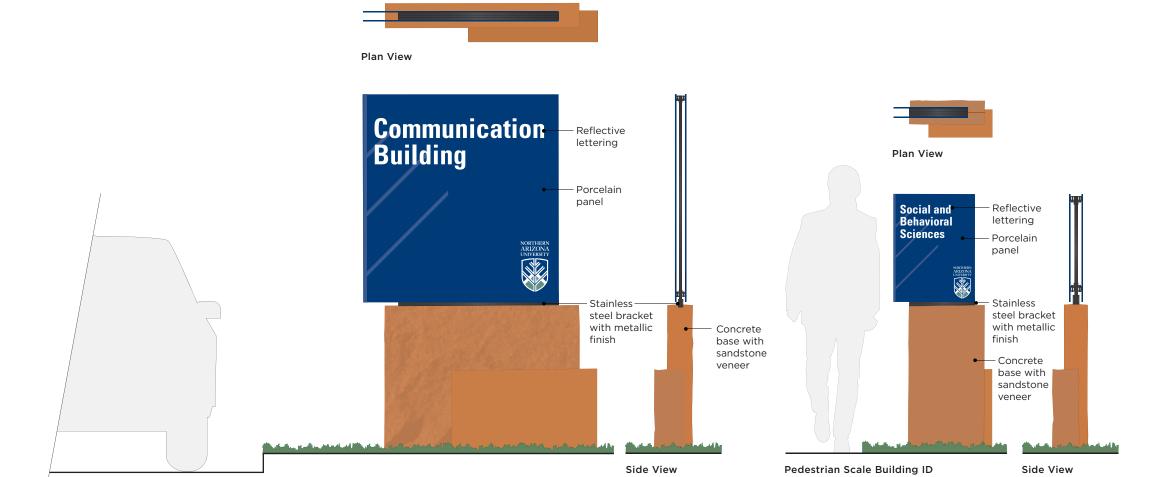

## **Material/Color Palette**

Staggered Sandstone Bases Mesh with local landscape; rock

forms/spires

Blue Panels Represent open sky

Exposed Metal Hardware Reflect industrial

local history

## **Process; Mock-ups and Prototypes**

Vehicular Scale Building ID/Front View

Pedestrian Building ID
Painted plywood mock-up

**Vehicular Building ID**Painted plywood mock-up

**Vehicular Building ID**Porcelain panel, metal bracket, sandstone base mock-up