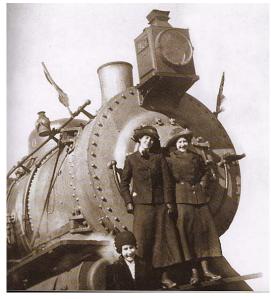

## **Design Reference/Inspiration**

Red sandstone rock spires, brilliant blue skies

Industrial local history; lumberjacks, railroads, and manufacturing. Western, mountain vernacular