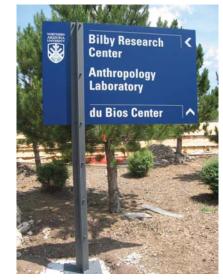

## **Material/Color Palette**

Staggered Sandstone Bases Mesh with local landscape; rock

forms/spires

Blue Panels Represent open sky

Exposed Metal Hardware Reflect industrial

local history