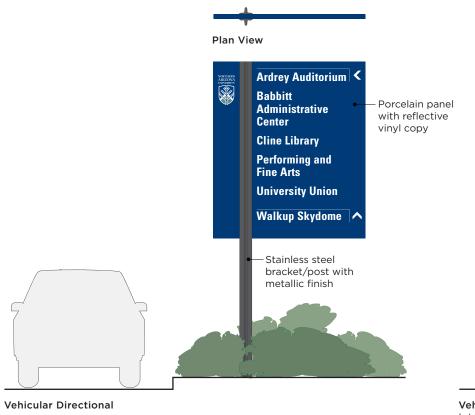

pment. Flagstaff, AZ Campus Wayfinding Signage Program

2 12 EDAW, Landscape Architect

## **Design Reference/Inspiration**



Red sandstone rock spires, brilliant blue skies



Industrial local history; lumberjacks, railroads, and manufacturing. Western, mountain vernacular

## **Material/Color Palette**



Staggered Sandstone Bases Mesh with local landscape; rock

forms/spires



Blue Panels Represent open sky



Exposed Metal Hardware Reflect industrial

local history



## **Process; Mock-ups and Prototypes**



Vehicular Scale Building ID/Front View

Pedestrian Building ID
Painted plywood mock-up



**Vehicular Building ID**Painted plywood mock-up



**Vehicular Building ID**Porcelain panel, metal bracket, sandstone base mock-up



Vehicular Directional
Painted metal mock-up