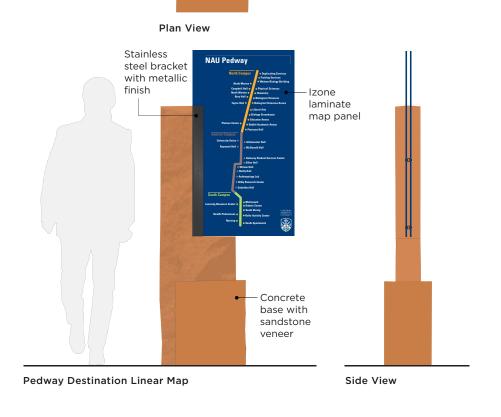

## **Material/Color Palette**

Staggered Sandstone Bases Mesh with local landscape; rock

forms/spires

Blue Panels Represent open sky

Exposed Metal Hardware Reflect industrial

local history