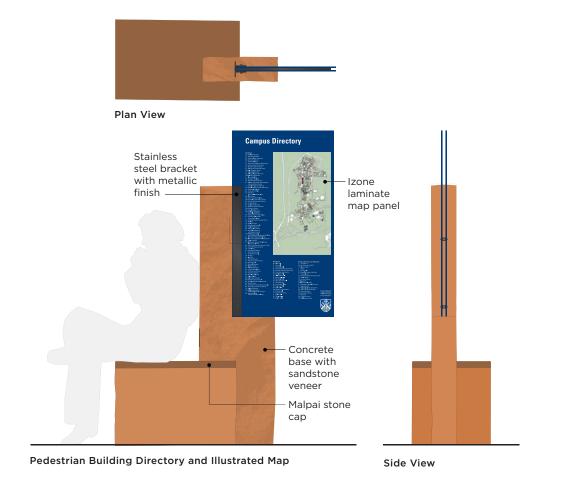

## **Material/Color Palette**

Staggered Sandstone Bases Mesh with local landscape; rock

forms/spires

Blue Panels Represent open sky

Exposed Metal Hardware Reflect industrial

local history