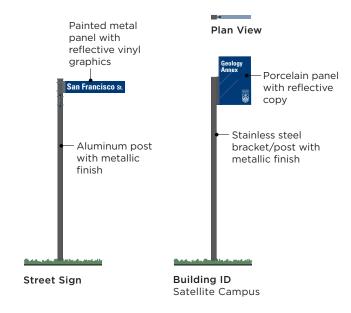

## **Process; Mock-ups and Prototypes**

Vehicular Scale Building ID/Front View

Pedestrian Building ID
Painted plywood mock-up

**Vehicular Building ID**Painted plywood mock-up

**Vehicular Building ID**Porcelain panel, metal bracket, sandstone base mock-up